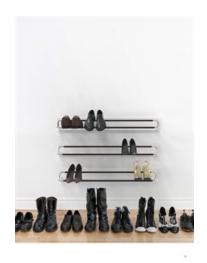

## **RADA**

design: busk+hertzog

RADA is a shoe rack with a minimalistic design in chromed steel and a special lacquer. The unique design of RADA give the option to place the shoes in two different ways, where by it is suitable for lady shoes with high heels as well as trainers and boots. The discreet wall plate with concealed mounting also serves as a protection for the wall besides giving a strong and cleaing friendly fixing to the wall. The clean design with minimal use of materials make the design of RADA long lasting and suitable for almost any envoiroment.

It is producued with black or white plate in 600mm or 1000mm length.

Rada has received 4 international design awards:

6/18/2015

FROST A/S

Bavne Allé 6E DK-8370 Hadsten

t: +45 8761 0032 f: +45 8761 0034

info@frost.dk